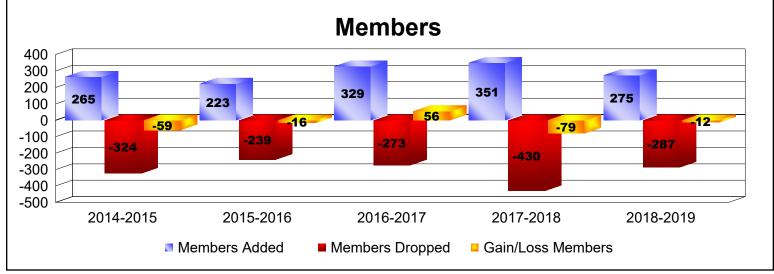

District 35 I

As of June 2019 Cumulative

| Year      | New<br>Clubs | Dropped<br>Clubs | Gain/<br>Loss<br>Clubs | New<br>Members | Charter<br>Members | Reinstate<br>Members | Transfer<br>Members | Total<br>Member<br>Added | Total<br>Members<br>Dropped | Gain/<br>Loss<br>Members |
|-----------|--------------|------------------|------------------------|----------------|--------------------|----------------------|---------------------|--------------------------|-----------------------------|--------------------------|
| 2014-2015 | 0            | -3               | -3                     | 201            | 3                  | 26                   | 35                  | 265                      | -324                        | -59                      |
| 2015-2016 | 0            | -1               | -1                     | 158            | 8                  | 9                    | 48                  | 223                      | -239                        | -16                      |
| 2016-2017 | 3            | -1               | 2                      | 166            | 116                | 9                    | 38                  | 329                      | -273                        | 56                       |
| 2017-2018 | 3            | -3               | 0                      | 220            | 74                 | 20                   | 37                  | 351                      | -430                        | -79                      |
| 2018-2019 | 1            | -4               | -3                     | 186            | 46                 | 19                   | 24                  | 275                      | -287                        | -12                      |
| Average   | 1            | -2               | -1                     | 186            | 49                 | 17                   | 36                  | 289                      | -311                        | -22                      |