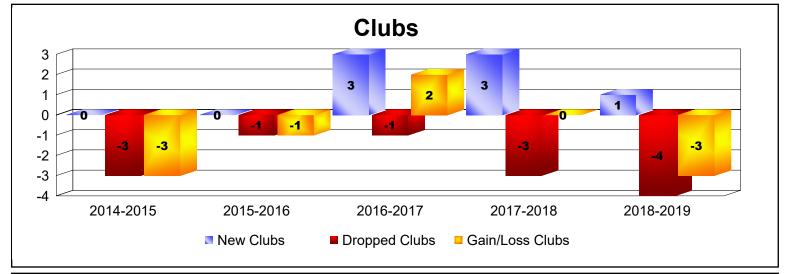

District 35 I

As of June 2019 Cumulative

| Year      | New<br>Clubs | Dropped<br>Clubs | Gain/<br>Loss<br>Clubs | New<br>Members | Charter<br>Members | Reinstate<br>Members | Transfer<br>Members | Total<br>Member<br>Added | Total<br>Members<br>Dropped | Gain/<br>Loss<br>Members |
|-----------|--------------|------------------|------------------------|----------------|--------------------|----------------------|---------------------|--------------------------|-----------------------------|--------------------------|
| 2014-2015 | 0            | -3               | -3                     | 201            | 3                  | 26                   | 35                  | 265                      | -324                        | -59                      |
| 2015-2016 | 0            | -1               | -1                     | 158            | 8                  | 9                    | 48                  | 223                      | -239                        | -16                      |
| 2016-2017 | 3            | -1               | 2                      | 166            | 116                | 9                    | 38                  | 329                      | -273                        | 56                       |
| 2017-2018 | 3            | -3               | 0                      | 220            | 74                 | 20                   | 37                  | 351                      | -430                        | -79                      |
| 2018-2019 | 1            | -4               | -3                     | 186            | 46                 | 19                   | 24                  | 275                      | -287                        | -12                      |
| Average   | 1            | -2               | -1                     | 186            | 49                 | 17                   | 36                  | 289                      | -311                        | -22                      |